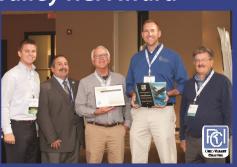

#### Damschroeder Roofing Received First Ohio Valley RCI Award

**The Ohio Valley Chapter** of the Roof Consultants Institute (OVCRCI) established this year an Outstanding Roofing Contractors Award. All OVCRCI members were eligible to nominate a roofing contractor to receive this award, based on a project that contractor had completed this past year. Those nominees are then reviewed by a Judges Committee and the award recipient is then selected.

DANKOUDTOICO

This is the first year for the award

and the contractor selected was Damschroeder Roofing located in Fremont, Ohio. The award was presented to representatives of Damschroeder at the OVCRCI Education Day session held on November 1st at the Columbus Convention Center.

Nomination forms will be sent out soon for next year's award and there are separate awards for both Ohio and Indiana contractors.

Congratulations to Damschroeder Roofing for being the first award recipient selected by OVCRCI.